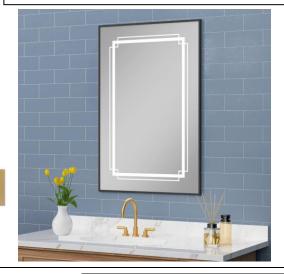

# NARROW FRAMED LED MEDICINE CABINET

MODEL#: GEO 1536-1D (2) N

# **GEORGIA COLLECTION**

#### **FEATURES:**

- ONE 15X36" FULLY MIRRORED NARROW FRAMED LED DOOR.
- FOUR ADJUSTABLE 3/8" THICK HIGH POLISHED GLASS SHELVES.
- SHELVING WITH LOCKDOWN MECHANISM (NO HOLES IN CABINET).
- 165-DEGREE PROPRIETARY SOFT CLOSE HEAVY DUTY HINGES.
- MUST SPECIFIY LEFT OR RIGHT DOOR HINGING; NON REVERSIBLE DUE TO WIRING.
- **BRIGHTNESS: 3300 LUMENS**
- HARDWIRE TO WALL SWITCH TO OPERATE.
- FULL GASKET BEHIND DOOR.
- **BACK WALL MIRROR FULLY** SEALED.